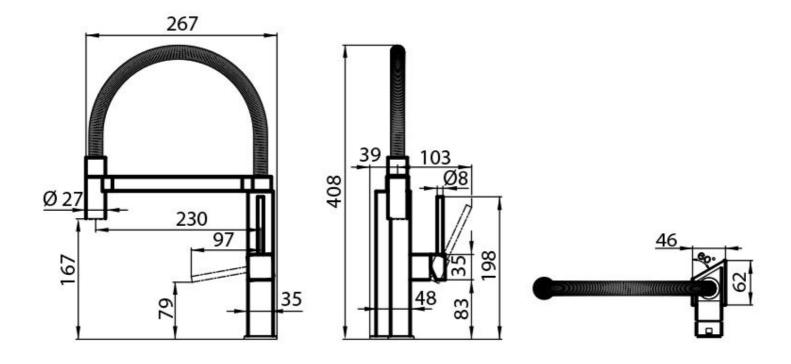

### **DETAILS**

| Mixer type            | Single lever faucet with rotating barrel and flexible head.                                                                                                            |
|-----------------------|------------------------------------------------------------------------------------------------------------------------------------------------------------------------|
| Material              | Brass                                                                                                                                                                  |
| Texture               | Chromed                                                                                                                                                                |
| Rotating angle        | 360°                                                                                                                                                                   |
| Strenghtening plate   | ø62x46mm                                                                                                                                                               |
| Cartrigde             | With ceramic discs                                                                                                                                                     |
| Mixer hole            | ø35 mm                                                                                                                                                                 |
| Notes:                | Mixer designed for the GK series of sinks. The base of the GK mixer has an irregular shape. It is recommended to check the dimensions for combination with other sinks |
| Max worktop thickness | 40 mm                                                                                                                                                                  |

### **TECHNICAL DATA**