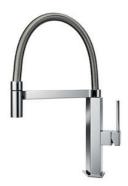

# **Mixer Tap GK**

Mixer Taps

Code: 8488 000

### **DETAILS**

| Mixer type            | Single lever faucet with rotating barrel and flexible head.                                                                                                            |
|-----------------------|------------------------------------------------------------------------------------------------------------------------------------------------------------------------|
| Material              | Brass                                                                                                                                                                  |
| Texture               | Chromed                                                                                                                                                                |
| Rotating angle        | 360°                                                                                                                                                                   |
| Strenghtening plate   | ø62x46mm                                                                                                                                                               |
| Cartrigde             | With ceramic discs                                                                                                                                                     |
| Mixer hole            | ø35 mm                                                                                                                                                                 |
| Notes:                | Mixer designed for the GK series of sinks. The base of the GK mixer has an irregular shape. It is recommended to check the dimensions for combination with other sinks |
| Max worktop thickness | 40 mm                                                                                                                                                                  |