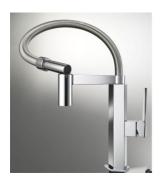

GK series of sinks. The base of the GK mixer has an irregular shape. It is recommended to check the dimensions for combination with other sinks |
| Max worktop thickness | 40 mm                                                                                                                                                                  |



# **FEATURES**

| Rotating angle      | All the taps have a wide angle of rotation. Some models even permit a full 360° rotation.                |
|---------------------|----------------------------------------------------------------------------------------------------------|
| Strenghtening plate | Foster's mixer taps are equipped with the strenghtening plate that offers perfect stability on any sink. |



### **TECHNICAL DATA**





# **GALLERY**