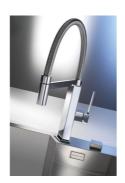

K series of sinks. The base of the GK mixer has an irregular shape. It is recommended to check the dimensions for combination with other sinks |
| Max worktop thickness | 40 mm                                                                                                                                                                  |



# **FEATURES**

| Rotating angle      | All the taps have a wide angle of rotation. Some models even permit a full 360° rotation.                |
|---------------------|----------------------------------------------------------------------------------------------------------|
| Strenghtening plate | Foster's mixer taps are equipped with the strenghtening plate that offers perfect stability on any sink. |



### **TECHNICAL DATA**





# **GALLERY**